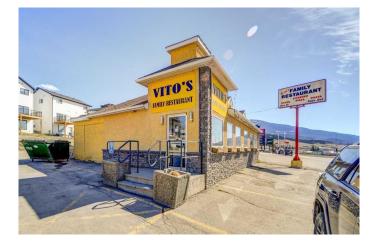

#### \$489,000

0 Bedroom, 0.00 Bathroom, Commercial on 0.09 Acres

NONE, Coleman, Alberta

Welcome to Crowsnest Pass. This established, 2,000 sq. ft., 60 seat restaurant fronts busy highway #3 could be the business opportunity you have been waiting for. Nicely renovated and maintained this business is turn key, offers plenty of parking and is easily accessible. Crowsnest Pass is a destination for many mountain bike, hiking, camping and fishing enthusiasts and offers an abundance of outdoor activities.

# Amenities

Parking Spaces 20