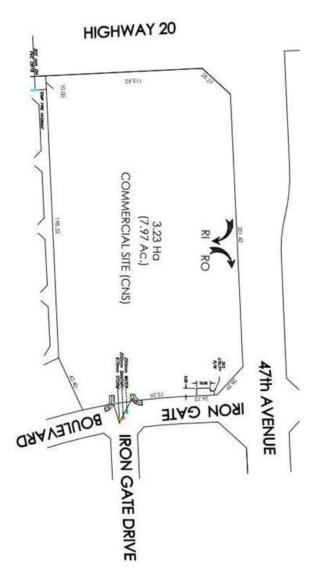

#### \$6,600,000

0 Bedroom, 0.00 Bathroom, Land on 7.98 Acres

Iron Gate, Sylvan Lake, Alberta

If you want t be in Sylvan Lake with your business, this is where you want to be. 7.98 ACRES of prime commercial land zoned CNS (Serviced to property line and ready for development). SYLVAN LAKE IS BOOMING! This exceptional commercial development site is strategically located on the corner of Highway 20 and 47th Avenue in Iron Gate-Sylvan Lake subdivision. Its the only undeveloped commercial corner in what has transitioned into the thriving Town of Sylvan Lake's prime shopping corridor. The other three corners at this intersection are the existing shopping centres of Ryder's Square, Hewlett Park Landing and Smart Centres (with Wal-Mart) Iron gate subdivision currently has a 4.77 acre commercial site with 7-11 with gas bar, Dominos pizza, Mobil-1 lube and more.. The residential component of the quarter section is advancing rapidly with many phases complete and homes occupied. A sold and serviced 52 unit townhome site is rapidly selling out townhomes (Over 80% sold). There is a 98 unit apartment under construction on the south perimeter of this 7.98 acre commercial parcel, as well as a 1.69 acre multi family site (beside it) with a pending plan for an 89 unit luxury adult apartment. A 55 lot phase that is serviced (south of the 7.98 acre site-nearly sold out) with a mix of townhomes and single family homes is nearly sold out to builders with much of it already under

#### Exterior

Lot Description Rectangular Lot

## **Additional Information**

| Date Listed    | April 30th, 2024 |
|----------------|------------------|
| Days on Market | 378              |
| Zoning         | CNS              |