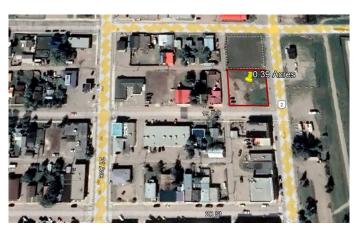

#### \$299,000

0 Bedroom, 0.00 Bathroom, Land on 0.39 Acres

NONE, Nanton, Alberta

0.39 acres± land located along 20 Avenue in Nanton. While currently zoned as Retail/General Commercial C1, this property is in the process of being redesignated to Mixed-Use Downtown District (M-DWT). Mixed-Use Downtown District (M-DWT) will allow a wider range of commercial uses within the central business area.

### **Community Information**

| Address     | 1815 To 1819 20 Avenue       |
|-------------|------------------------------|
| Subdivision | NONE                         |
| City        | Nanton                       |
| County      | Willow Creek No. 26, M.D. of |
| Province    | Alberta                      |
| Postal Code | TOL 1R0                      |
|             |                              |

## Zoning Retail/General Commercial