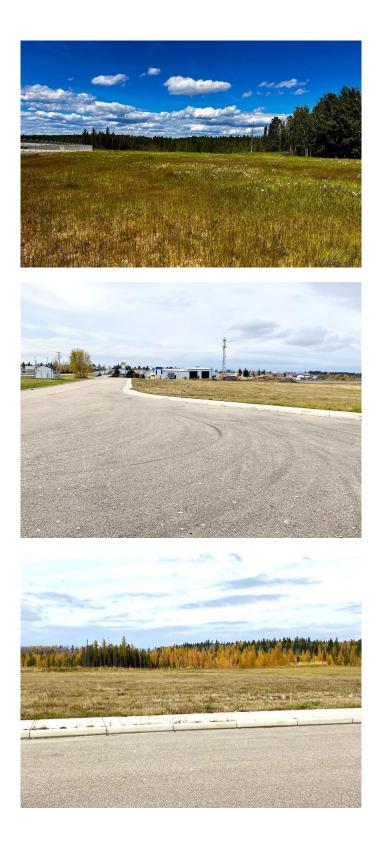

#### \$236,680

0 Bedroom, 0.00 Bathroom, Land on 1.43 Acres

NONE, Rocky Mountain House, Alberta

Are you looking for a high visibility location for your business? This 1.43 acre parcel zoned Highway Commercial is within town limits and has easy access to main highways. Price includes waster and sewer to the property line and access to the service road. This is a great opportunity to purchase the land and build the building you need! Taxes yet to be assessed.