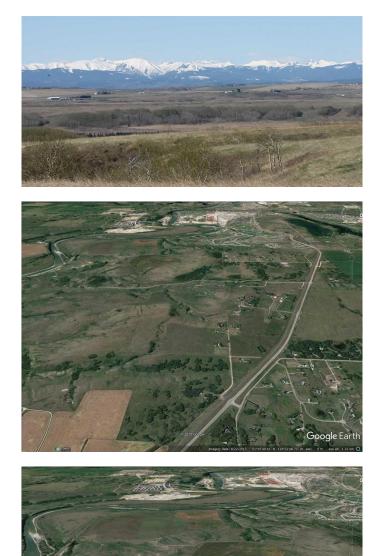

## \$1,500,000

0 Bedroom, 0.00 Bathroom, Land on 4.27 Acres

NONE, Rural Rocky View County, Alberta

Outstanding rural home site with majestic mountain views overlooking the bow river valley, prime location surrounded by glenbow ranch and glenbow ranch provincial park, only one close neighbor on the acreage adjacent to the south, site slopes slightly to the southwest and is bordered on two sides with a windbreak of mature trees, easy commuting distance to cochrane (8km) and calgary (16km) via 1a highwayâ€l. both visible from property, site is serviced with power, gas, telephone and a new wellâ€l. 12 gpm at 125 ft, property has potential to be subdivided into two acre lots.

Google Earth