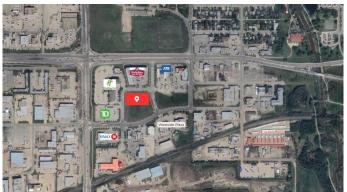

## \$795,000

0 Bedroom, 0.00 Bathroom, Land on 1.06 Acres

Westside Park., Grande Prairie, Alberta

Excellent high visibility, high traffic location near the new Grande Prairie Regional Hospital, GPRC, the Airport, and Downtown. 1.06 acres surrounded by hotels, banking, office & retail buildings, restaurants, spas. Seller will build to suit if desired.

# **Community Information**

Address 10605 99 Avenue
Subdivision Westside Park.
City Grande Prairie
County Grande Prairie

Province Alberta
Postal Code T8V 8E8