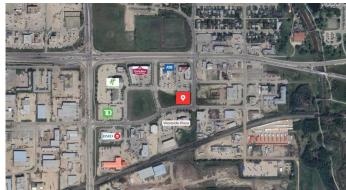

## \$600,000

0 Bedroom, 0.00 Bathroom, Land on 0.80 Acres

Westside Park., Grande Prairie, Alberta

Excellent high visibility, high traffic location near the new Grande Prairie Regional Hospital, GPRC, the Airport, and Downtown. 0.8 acres surrounded by hotels, banking, office & retail buildings, restaurants, spas. Seller will build to suit if desired.

## **Community Information**

Address 9804 106 Street
Subdivision Westside Park.
City Grande Prairie
County Grande Prairie

Province Alberta
Postal Code T8V 8G1