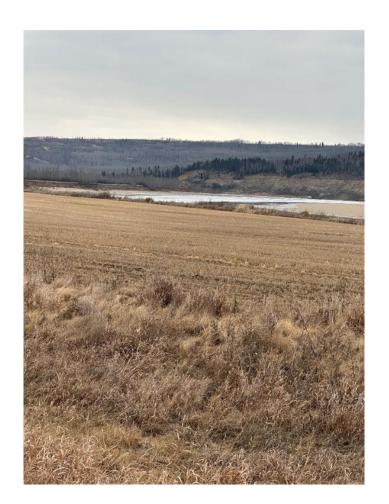

### \$129,900

0 Bedroom, 0.00 Bathroom, Land on 2.89 Acres

NONE, Rural Birch Hills County, Alberta

River Front Property Located on the Smoky River Just Northeast of Watino. This is your chance to own your own piece of land next to a river that you would be able to enjoy as well. Don't let this chance slip away call today.