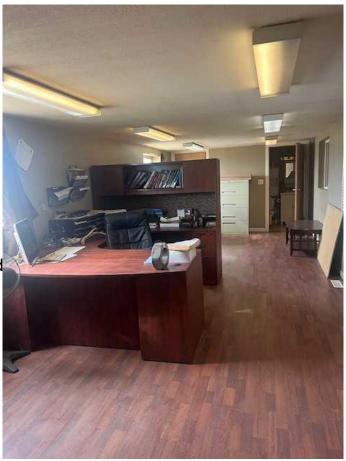

#### \$399,000

0 Bedroom, 0.00 Bathroom, Commercial on 0.73 Acres

NONE, High Level, Alberta

The perfect opportunity for your new business venture has just hit the market. 3000 sq.ft. metal clad shop on .73 acres, with 480 & 206 3 phase power, an overhead 2 ton crane and located close to Hwy 35 offering great exposure may be just what you are looking for. The shop offers a great reception/ office area, 1/2 bath & storage room. A mezzanine and some shelving in the shop offers ample room for storage. In addition to this, above the reception/office area is an amazing office area with large windows overlooking the shop area, a kitchenette, full bath & large closet. A 30' x 60' Coverall with 20 & 30 amp underground power, offers additional storage as well. For more information, call today.