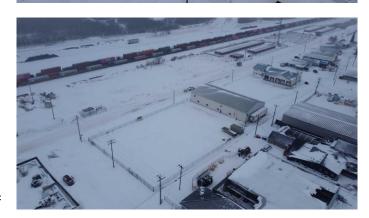

### \$500

0 Bedroom, 0.00 Bathroom, Commercial on 0.64 Acres

Wainwright, Wainwright, Alberta

Available for lease! 28000 sq. ft. industrial lot with security fence on 1st Ave in Wainwright