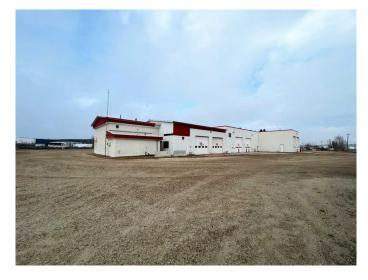

#### \$2,150,000

0 Bedroom, 0.00 Bathroom, Commercial on 6.37 Acres

NONE, Whitecourt, Alberta

THIS 6.37 ACRE SITE IS FULLY FENCED AND GATED SITUATED ON 3 SEPARATE TITLED LOTS . THE SHOP SIZE IS 10,324 SQ FT AND HAS A 80 FT DRIVE THROUGH BAY WITH 16FT OVERHEAD DOORS. THE FREESTANDING 2880 SQ FT OFFICE COMPLEX HAS 10 MODERN OFFICES AND A LARGE CONFERENCE ROOM.