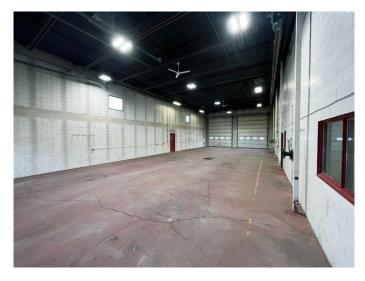

#### \$2,150,000

0 Bedroom, 0.00 Bathroom, Commercial on 6.37 Acres

NONE, Whitecourt, Alberta

THIS 6.37 ACRE SITE IS FULLY FENCED AND GATED SITUATED ON 3 SEPARATE TITLED LOTS . THE SHOP SIZE IS 10,324 SQ FT AND HAS A 80 FT DRIVE THROUGH BAY WITH 16FT OVERHEAD DOORS. THE FREESTANDING 2880 SQ FT OFFICE COMPLEX HAS 10 MODERN OFFICES AND A LARGE CONFERENCE ROOM.