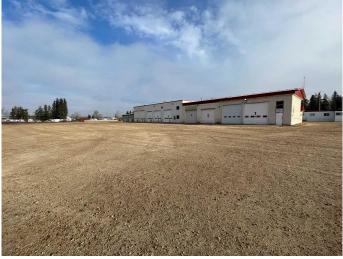

#### \$2,150,000

0 Bedroom, 0.00 Bathroom, Commercial on 6.37 Acres

NONE, Whitecourt, Alberta

THIS 6.37 ACRE SITE IS FULLY FENCED AND GATED SITUATED ON 3 SEPARATE TITLED LOTS . THE SHOP SIZE IS 10,324 SQ FT AND HAS A 80 FT DRIVE THROUGH BAY WITH 16FT OVERHEAD DOORS. THE FREESTANDING 2880 SQ FT OFFICE COMPLEX HAS 10 MODERN OFFICES AND A LARGE CONFERENCE ROOM.