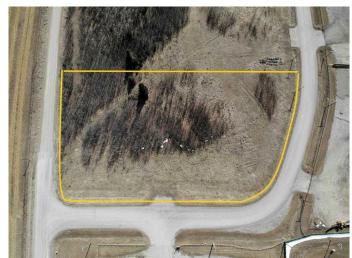

#### \$129,000

0 Bedroom, 0.00 Bathroom, Land on 2.65 Acres

NONE, Rural Mountain View County, Alberta

Great location for your new business venture. 2.65 acres in the Cowboy Trail Business Park. Excellent access from either Hwy 22 or Hwy 27. Great corner lot.

### **Essential Information**

MLS® # A2107599 Price \$129,000

Bathrooms 0.00 Acres 2.65 Type Land

Sub-Type Industrial Land

Status Active