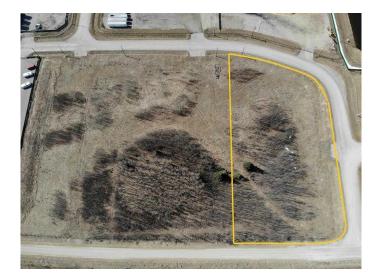

#### \$129,000

0 Bedroom, 0.00 Bathroom, Land on 2.65 Acres

NONE, Rural Mountain View County, Alberta

Great location for your new business venture. 2.65 acres in the Cowboy Trail Business Park. Excellent access from either Hwy 22 or Hwy 27. Great corner lot.

### **Essential Information**

MLS® # A2107599 Price \$129,000

Bathrooms 0.00 Acres 2.65 Type Land

Sub-Type Industrial Land

Status Active