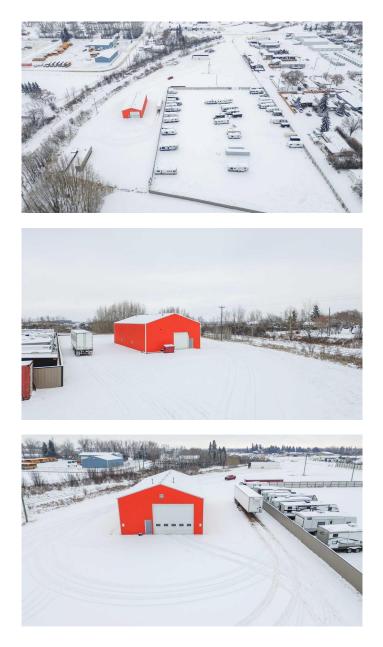

#### \$699,000

0 Bedroom, 0.00 Bathroom, Commercial on 6.00 Acres

East Industrial Park, Stettler, Alberta

This is a large, 6 acre lot in the East Industrial Park in Stettler. It is zoned Industrial so is ideal for a variety of businesses. It is level, graveled and is easily accessible. The 82ft x 42ft shop has metal siding and roof, is heated with radiant heat, and has bright LED lighting. One end has a16ft x 20ft overhead door and a man door, while the other end has a 12ft x 12ft overhead door and a second man door. There is also an office with windows to the shop area. The lot has a huge area fenced off for RV storage and has an electronic pin pad to open the gate. This storage brings in over \$18,000 in revenue per year. A nice location to start up a new business or expand your existing company.