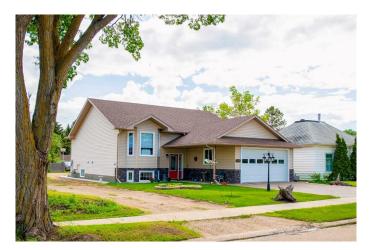

# \$449,000 - 909 8 Avenue, Wainwright

MLS® #A2103725

### \$449,000

4 Bedroom, 3.00 Bathroom, 1,466 sqft Residential on 0.16 Acres

Wainwright, Wainwright, Alberta

Stunning home with plenty of space for the whole family. Outside you will find a no maintenance backyard with a second garage 24X22, that is heated and insulated along with a storage shed. Front yard has lawn, flower beds and interlocking block driveway. Upstairs of this home has your main floor laundry room, 2 bedroom, 4 pc bathroom with jetted tub, 3 pc ensuite, dining room, kitchen, nook and vaulted ceilings. In the basement you will find an additional 2 bedroom, office, storage room, and large family room games room. There is also a double attached garage and all interior doors are 36" wide to finish off this amazing family home. Don't miss out!

#### **Amenities**

Parking Spaces 6

Parking Double Garage Attached, Double Garage Detached, Heated Garage,

Insulated, Interlocking Driveway, Workshop in Garage