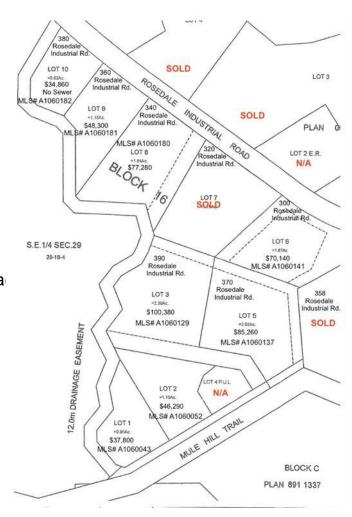

## \$85,260

0 Bedroom, 0.00 Bathroom, Land on 2.03 Acres

Downtown, Drumheller, Alberta

2.03 ACRES on LOT 5 in the ROSEDALE INDUSTRIAL PARK! This property should qualify for a 10% discount for being over 2.0 acres. Located approximately 10 km from the intersection of Highway 9 & 10 and approximately 6 km from Drumheller city center. This Subdivision has already seen development. Legal: Lot 5, Block 16, Plan 0614150. Lot Area is subject to an easement by the Town of Drumheller. Lot will have water, electricity, and natural gas servicing to the property line. Direct connection to sanitary sewer from the property line is available. Ask your agent about tax incentives. \*\*\*Residential uses not allowed on this land\*\*\* Roll: 19060505 | 2023 taxes: \$0 | Lot size: 2.030 Acres | Land Use / Zoning: ED | Title number: 061 478 257 +3 LINC Number: 0032 045 883 | non financial encumbrances:811 117 857 23/06/1981 UTILITY RIGHT OF WAY **GRANTEE - ICG UTILITIES** (PLAINS-WESTERN) LTD. 941 151 458 09/06/1994 CAVEAT RE: RIGHT OF WAY AGREEMENT 061 478 259 17/11/2006 EASEMENT. Buyer must fill out a development permit application sheet as part of the offer outlining what they will build, who their contractor is, and outline the timeline that starts substantial construction within 8 months and completes construction with 24 months. Offers must be left open for 3 weeks from the date submitted.