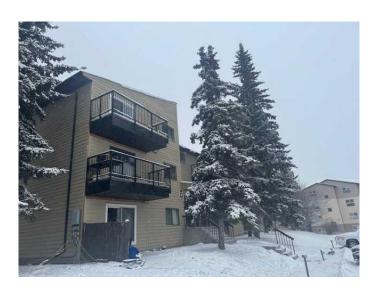

# \$68,500 - 302b, 1221 Westhaven Drive, Edson

MLS® #A2101262

### \$68,500

2 Bedroom, 1.00 Bathroom, 753 sqft Residential on 0.00 Acres

NONE, Edson, Alberta

Comfortable and affordable Two Bedroom, one bathroom condominium located in Wellington "B" Building in West Haven area. This 3rd floor unit has a balcony approximately 6 years ago and comes with a BI Dishwasher, Stove and Fridge, 1 assigned parking space, common laundry for the building. Located within walking distance to schools and amenities.

Year Built 1981

Type Residential

Sub-Type Apartment

Style Low-Rise(1-4)

Status Active

#### **Exterior**

Exterior Features Balcony

Roof Asphalt Shingle
Construction Wood Frame