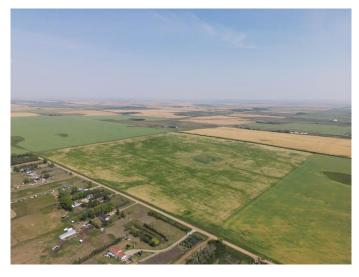

#### \$2,800,000

0 Bedroom, 0.00 Bathroom, Land on 160.00 Acres

NONE, Rural Rocky View County, Alberta

Great investment opportunity! This quarter section is 1.5 miles north of Country Hills Blvd (Highway 564) and 8 minutes from Stoney Trail. Income producer that's perfect for Investors/Developers. Located near the OMNI area structure plan and East of Prairie Royal Estates. Land has alternating crops of wheat and barley.