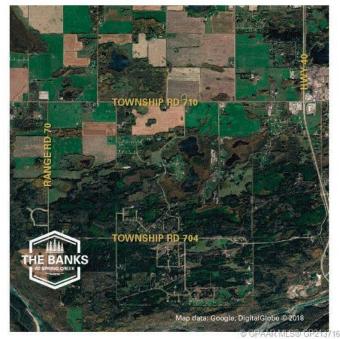

#### \$269,900

0 Bedroom, 0.00 Bathroom, Land on 2.94 Acres

Two Hills, Rural Grande Prairie No. 1, County of, Alberta

THE BANKS AT SPRING CREEK - TREED ACREAGES!! CITY WATER SERVICE!! 2.5 - 5.5 Acre Lots in the New Exclusive The Banks at Spring Creek Subdivision, Beautifully Treed, Contoured Lands with walkout basement potential on most.... Exclusive Lots on the Banks hold view over Spring Creek Valley. This is arguably one of the most beautiful landscapes in the Grande Prairie area less than 10 minutes from town West of the Nordic Ski Trails or just South of Correction line.....

## **Community Information**

Address 62, 704016 Range Road 70

Subdivision Two Hills

City Rural Grande Prairie No. 1, County of

County Grande Prairie No. 1, County of

Province Alberta

Postal Code **T0H 3V0** 