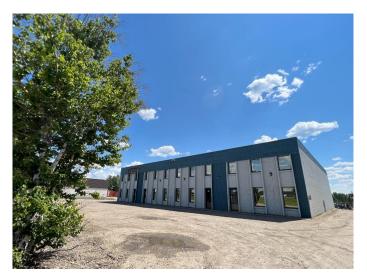

## \$1,399,999

0 Bedroom, 0.00 Bathroom, Commercial on 0.60 Acres

NONE, Edson, Alberta

INVESTORS take a look at this 10137 sqft freestanding Commercial building located on 4th Avenue with Hwy 16 Exposure (on one-way heading west) and zoned C-2 Service Commercial. The building is comprised of approx. 7212 sqft of shop/warehouse space, 2000 sqft of office space on the main level and 2000 sqft of office, conference room space on the mezzanine level. Some features include three phase power, furnace/forced air heat plus some radiant heat in main shop area. 4 overhead 14' doors, 6 bathrooms (2 with showers), conference room has a full kitchen. Ample parking both in front and the rear with lots of storage. New 5 year lease signed May 1st, 2024 to May 1, 2029 for \$10,000 per month plus CAC of \$2000 per month. Listing Includes the fenced chain link and barb wire compound consisting of 26,000+ sqft, Lot 10 Block 202 Plan 8022726 (separate title)