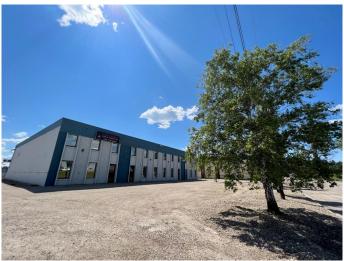

## \$1,399,999

0 Bedroom, 0.00 Bathroom, Commercial on 0.60 Acres

NONE, Edson, Alberta

INVESTORS take a look at this 10137 sqft freestanding Commercial building located on 4th Avenue with Hwy 16 Exposure (on one-way heading west) and zoned C-2 Service Commercial. The building is comprised of approx. 7212 sqft of shop/warehouse space, 2000 sqft of office space on the main level and 2000 sqft of office, conference room space on the mezzanine level. Some features include three phase power, furnace/forced air heat plus some radiant heat in main shop area. 4 overhead 14' doors, 6 bathrooms (2 with showers), conference room has a full kitchen. Ample parking both in front and the rear with lots of storage. New 5 year lease signed May 1st, 2024 to May 1, 2029 for \$10,000 per month plus CAC of \$2000 per month. Listing Includes the fenced chain link and barb wire compound consisting of 26,000+ sqft, Lot 10 Block 202 Plan 8022726 (separate title)