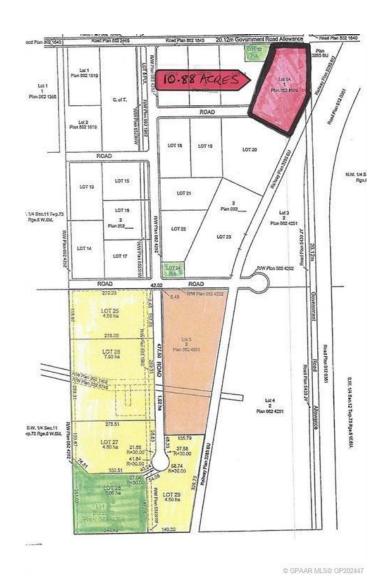

## \$1,500,000

0 Bedroom, 0.00 Bathroom, Land on 10.88 Acres

Emerson Trail Industrial Park, Rural Grande Prairie No. 1, County of, Alberta

Huge Visibility for this vacant parcel of land zoned RM-2 (Rural Medium Industrial) in an excellent location right on the corner of Emerson Trail and Highway 2. The size is 10.88 acres and has great frontage. Services available to the edge of the property. One of the last parcels of land of this size available with such good exposure and access.

### **Essential Information**

MLS® # A2098290 Price \$1,500,000

Bathrooms 0.00

Acres 10.88

Type Land

Sub-Type Industrial Land

Status Active

#### **Exterior**

Lot Description Corner Lot, Irregular Lot

## **Additional Information**

Date Listed December 19th, 2023

Days on Market 511
Zoning RM-2