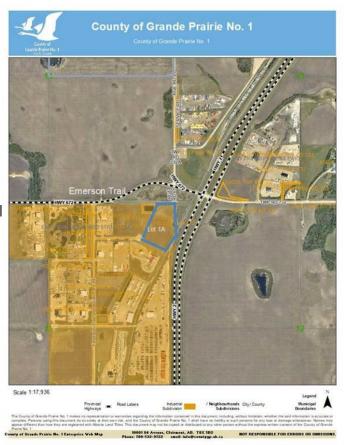

## \$1,500,000

0 Bedroom, 0.00 Bathroom, Land on 10.88 Acres

Emerson Trail Industrial Park, Rural Grande Prairie No. 1, County of, Alberta

Huge Visibility for this vacant parcel of land zoned RM-2 (Rural Medium Industrial) in an excellent location right on the corner of Emerson Trail and Highway 2. The size is 10.88 acres and has great frontage. Services available to the edge of the property. One of the last parcels of land of this size available with such good exposure and access.

# **Community Information**

Address 13 61027 Highway 672

Subdivision Emerson Trail Industrial Park

City Rural Grande Prairie No. 1, County of

County Grande Prairie No. 1, County of

Province Alberta
Postal Code T0H 3C0