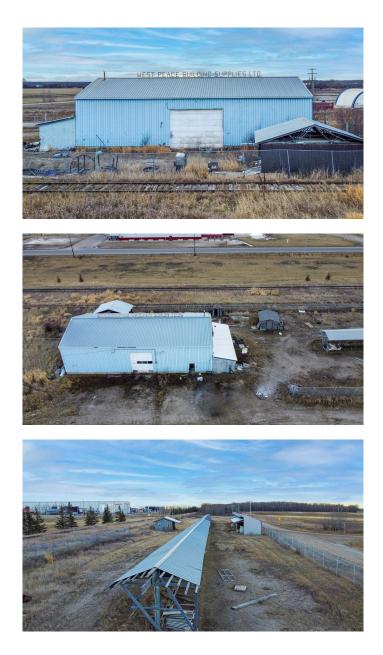

#### NONE, Hythe, Alberta

Discover a business opportunity in Hythe's industrial core with this 3,680 sq ft building situated on 3.41 acres. Its strategic location ensures highway visibility, making it an optimal choice for your enterprise. The metal-clad building is equipped with two overhead doors (14 x 18 wide, 14 x 12 wide) and features 500' of open-sided storage and 200' of open-faced storage, all protected by a robust metal-clad roof. Once a thriving lumber yard, this property seamlessly adapts to various commercial ventures. With highway frontage and proximity to rail, it stands out as an ideal location for your business. Additionally, its close proximity to the B.C. border opens doors to regional opportunities. Don't miss the chance to seize the appeal of this prime locationâ€"book your viewing and embark on your business journey today!