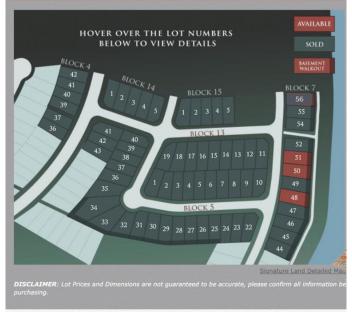

#### \$125,999

0 Bedroom, 0.00 Bathroom, Land on 0.11 Acres

Signature Falls, Grande Prairie, Alberta

Welcome home to Signature Falls! Community and family oriented lots located near a park, walking trails and schools. Build your dream home here! Plenty of lots to choose from. Call your Realtor today to find out more!

### **Community Information**

| Address     | 8558 72 Avenue  |
|-------------|-----------------|
| Subdivision | Signature Falls |
| City        | Grande Prairie  |
| County      | Grande Prairie  |
| Province    | Alberta         |
| Postal Code | T8X 0N9         |