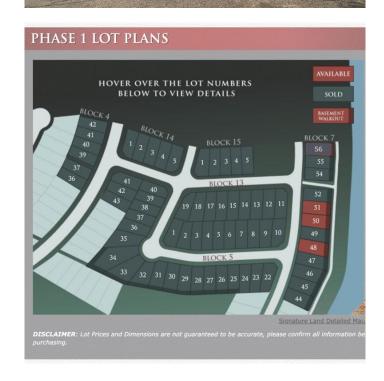

## \$129,234

0 Bedroom, 0.00 Bathroom, Land on 0.12 Acres

Signature Falls, Grande Prairie, Alberta

Welcome home to Signature Falls! Community and family oriented lots located near a park, walking trails and schools. Build your dream home here! Plenty of lots to choose from. Call your Realtor today to find out more!

## **Essential Information**

MLS® # A2095364 Price \$129,234

Bathrooms 0.00 Acres 0.12 Type Land

Sub-Type Residential Land

Status Active

# **Community Information**

Address 8622 72 Avenue
Subdivision Signature Falls
City Grande Prairie
County Grande Prairie

Province Alberta
Postal Code T8X 0N9