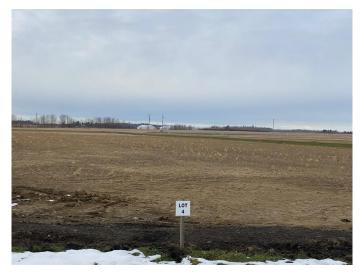

### \$1,000,000

0 Bedroom, 0.00 Bathroom, Land on 10.00 Acres

NONE, Rural Ponoka County, Alberta

Lot 4. Own a 10 acre parcel of commercial land in the heart of Central Alberta in the County of Ponoka. Build your new business in a newly created subdivision with several large well established companies in a nice industrial area. Dirt work has been brought up to sub grade with some services to the lot line.