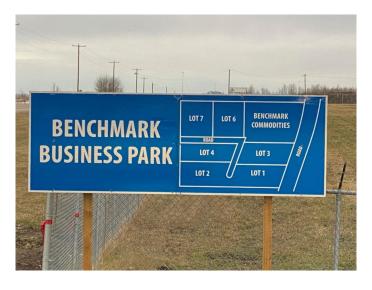

#### \$1,000,000

0 Bedroom, 0.00 Bathroom, Land on 10.00 Acres

NONE, Rural Ponoka County, Alberta

Lot 2. Own a 10 acre parcel of commercial land in the heart of Central Alberta in the County of Ponoka. Build your new business in a newly created subdivision with several large well established companies in a nice industrial area. Dirt work has been brought up to sub grade with some services to the lot line.

## **Community Information**

Address 2 431029 Range Road 261

Subdivision NONE

City Rural Ponoka County

County Ponoka County

Province Alberta
Postal Code T4J 1R4