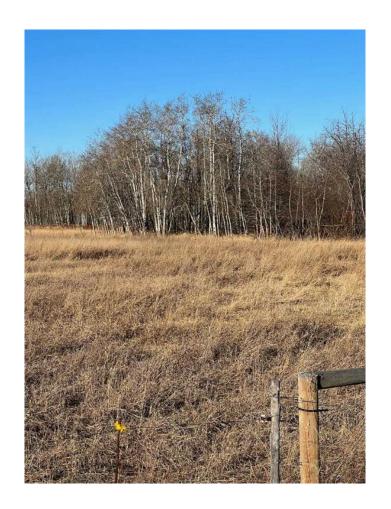

## \$1,800,000

0 Bedroom, 0.00 Bathroom, Agri-Business on 158.00 Acres

NONE, Grande Prairie, Alberta

158 acres adjoining Carriage Lane Estates to the North. There are 2 titles, 148.78 acres and 9.22 acres. The property is fenced and is a mix of cultivated and bush. Excellent development quarter. Tremendous investment opportunity going forward. Call your Realtor for more information.