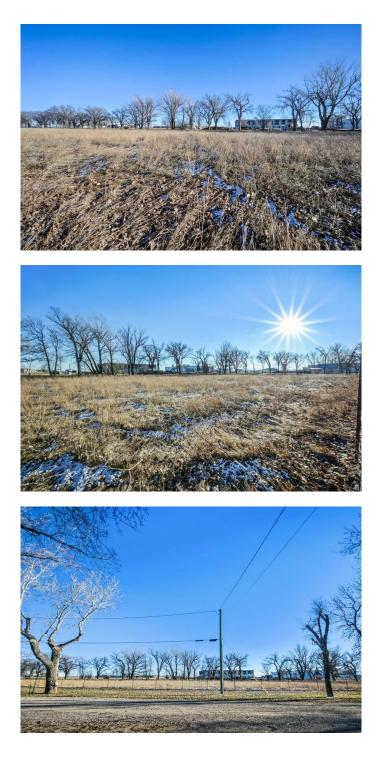

#### \$200,000

0 Bedroom, 0.00 Bathroom, Land on 1.00 Acres

NONE, Rural Willow Creek No. 26, M.D. of, Alberta

This 1 ACRE INDUSTRIAL LOT is SERVICED w/NO RESTRICTIONS located at the CLARESHOLM AIRPORT!!! The lot is LEVEL, TREED, PARTIALLY FENCED on Property Line, a LOCKABLE GATE, + PARTIALLY **GRAVELLED.** There is NO TIME CONTRAINTS on Building a Structure on this Lot!!! As for the SERVICES: The Gas Line is through the Gate, + is Vented, Power in the Ditch, a Fire Hydrant, Sewer is on the NW Site, 3 Phase Power, Low + High Pressure Water Lines which is the Town Water, so it is Drinkable. There is Xplore Net Dish available, the Jupiter Satellite is coming in January 2024, + Fibre Optics is coming in the near future. A PERFECT LOT for your INVESTMENT **OPPORTUNITY or BUSINESS!!!** The Airport is serviced by a 900-meter main runway (with lighting) and 900-meter cross-strip runway that are 100' WIDE x 3100' LONG. A new asphalt topcoat will be applied to the main runway this Fall. The MD of Willow Creek has among the lowest tax rates in Southern Alberta, property taxes are dependent upon the size of the structure/amenities. The airport is located only minutes from Claresholm, also located conveniently an HOUR south of Calgary or 45 minutes from Lethbridge. This investment offers GREAT Value for the \$\$\$!!!