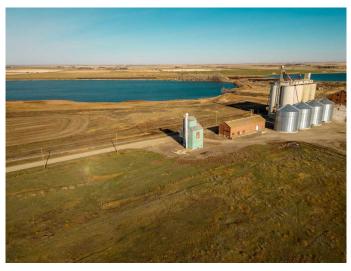

#### \$70,000

0 Bedroom, 0.00 Bathroom, Commercial on 0.45 Acres

NONE, Raymond, Alberta

Decommissioned Bulk Fertilizer Storage warehouse- to be sold "as is" Zoned Urban Fringe Industrial

Built in 1996

#### **Essential Information**

| MLS® #     | A2091198   |
|------------|------------|
| Price      | \$70,000   |
| Bathrooms  | 0.00       |
| Acres      | 0.45       |
| Year Built | 1996       |
| Туре       | Commercial |
| Sub-Type   | Mixed Use  |
| Status     | Active     |

## **Community Information**

| Address     | 300 Railway             |
|-------------|-------------------------|
| Subdivision | NONE                    |
| City        | Raymond                 |
| County      | Warner No. 5, County of |
| Province    | Alberta                 |
| Postal Code | T0K 2L0                 |

## **Additional Information**

| Date Listed    | November 2nd, 2023      |
|----------------|-------------------------|
| Days on Market | 559                     |
| Zoning         | Urban Fringe Industrial |