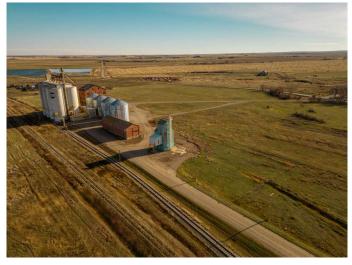

#### \$70,000

0 Bedroom, 0.00 Bathroom, Commercial on 0.45 Acres

NONE, Raymond, Alberta

Decommissioned Bulk Fertilizer Storage warehouse- to be sold "as is" Zoned Urban Fringe Industrial

Built in 1996

#### **Essential Information**

| MLS® #     | A2091198   |
|------------|------------|
| Price      | \$70,000   |
| Bathrooms  | 0.00       |
| Acres      | 0.45       |
| Year Built | 1996       |
| Туре       | Commercial |
| Sub-Type   | Mixed Use  |
| Status     | Active     |

## **Community Information**

| Address     | 300 Railway             |
|-------------|-------------------------|
| Subdivision | NONE                    |
| City        | Raymond                 |
| County      | Warner No. 5, County of |
| Province    | Alberta                 |
| Postal Code | T0K 2L0                 |

## **Additional Information**

| Date Listed    | November 2nd, 2023      |
|----------------|-------------------------|
| Days on Market | 559                     |
| Zoning         | Urban Fringe Industrial |