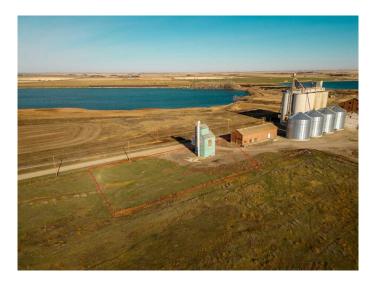

#### \$70,000

0 Bedroom, 0.00 Bathroom, Commercial on 0.45 Acres

NONE, Raymond, Alberta

Decommissioned Bulk Fertilizer Storage warehouse- to be sold "as is" Zoned Urban Fringe Industrial

Built in 1996

#### **Essential Information**

| MLS® #     | A2091198   |
|------------|------------|
| Price      | \$70,000   |
| Bathrooms  | 0.00       |
| Acres      | 0.45       |
| Year Built | 1996       |
| Туре       | Commercial |
| Sub-Type   | Mixed Use  |
| Status     | Active     |

## **Community Information**

| Address     | 300 Railway             |
|-------------|-------------------------|
| Subdivision | NONE                    |
| City        | Raymond                 |
| County      | Warner No. 5, County of |
| Province    | Alberta                 |
| Postal Code | T0K 2L0                 |

## **Additional Information**

| Date Listed    | November 2nd, 2023      |
|----------------|-------------------------|
| Days on Market | 559                     |
| Zoning         | Urban Fringe Industrial |