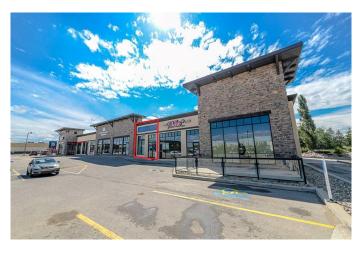

### \$35

0 Bedroom, 0.00 Bathroom, Commercial on 0.00 Acres

Mission Heights., Grande Prairie, Alberta

This retail location is situated in the South 40 Shopping Centre which is strategically located along 108 Street and 84 Avenue with some of the highest traffic counts in the Grande Prairie area. It is neighboring anchor tenants such as McDonald's, Original Joe's, No Frills, RBC, and Shoppers Drug Mart all within walking distance of medium and high-density residential. Position your business in the professional location it deserves. Call your Commercial Realtor© for more information or to book a showing today. (Base Rent 973 SF @\$35 PSF = \$2,837.92/month. Additional Rent: 973 SF @\$16.50 PSF = \$1,337.87/month; Total Monthly Payment: \$4,175.79 plus GST.

## **Community Information**

Address 105, 1071

105, 10712 80 Avenue

| Subdivision | Mission Heights. |
|-------------|------------------|
| City        | Grande Prairie   |
| County      | Grande Prairie   |
| Province    | Alberta          |
| Postal Code | T8W 0G9          |