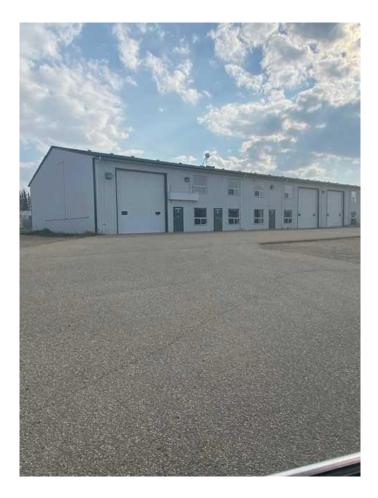

### \$3,500

0 Bedroom, 0.00 Bathroom, Commercial on 0.00 Acres

NONE, Whitecourt, Alberta

triple bay 1 front and 2 back - 16 ft overhead doors. with large front paved parking and fenced back yard. Ideal for smaller trucks or mechanic bays. Small offices on main and staff room on second floor, good exposure. Immediate possession. can be combined with adjoining bay and wash bay additional 3,000 sf. partial fenced yard. Only pay Power- in floor heat. plus taxs 635/month

Built in 2007