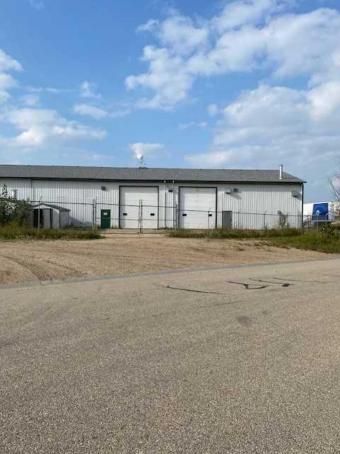

### \$3,500

0 Bedroom, 0.00 Bathroom, Commercial on 0.00 Acres

NONE, Whitecourt, Alberta

triple bay 1 front and 2 back - 16 ft overhead doors. with large front paved parking and fenced back yard. Ideal for smaller trucks or mechanic bays. Small offices on main and staff room on second floor, good exposure. Immediate possession. can be combined with adjoining bay and wash bay additional 3,000 sf. partial fenced yard. Only pay Power- in floor heat. plus taxs 635/month

Built in 2007