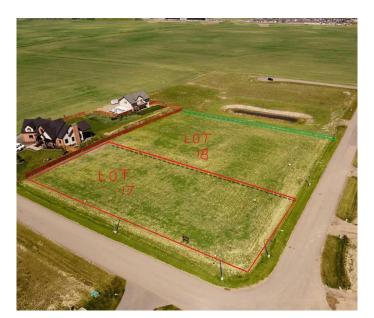

ews of the mountains and river valley, this unspoiled gem is developed into country estate lots where natural terrain and wildlife surround you. All paved roadways, street lights and most servicing have been installed to the property line. Over 1 acre lots afford a large building envelope with architectural controls to ensure the homes give a sense of space and openness with plenty of breathing space. Your "forever" home will have a sense of "classical elegance" with timeless value that comes from living in the country but close to all amenities.

#### **Essential Information**

MLS® # A2081681 Price \$275,000

Bathrooms 0.00
Acres 1.11
Type Land

Sub-Type Residential Land

Status Active

# **Community Information**

Address 5 Edgemoor Way W

Subdivision N/A

City Rural Lethbridge County





County Lethbridge County

Province Alberta
Postal Code T1J 5R6

### **Exterior**

Lot Description Rectangular Lot, Corner Lot

## **Additional Information**

Date Listed September 18th, 2023

Days on Market 603

Zoning GCR

## **Listing Details**

Listing Office Onyx Realty Ltd.

Data is supplied by Pillar 9â,¢ MLS® System. Pillar 9â,¢ is the owner of the copyright in its MLS® System. Data is deemed reliable but is not guaranteed accurate by Pillar 9â,¢. The trademarks MLS®, Multiple Listing Service® and the associated logos are owned by The Canadian Real Estate Association (CREA) and identify the quality of services provided by real estate professionals who are members of CREA. Used under license.