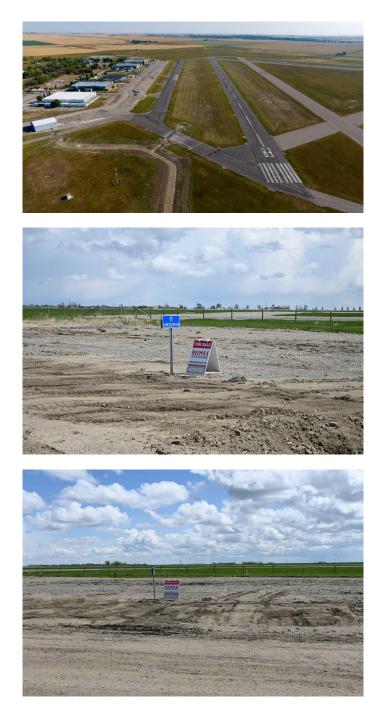

#### \$65,000

0 Bedroom, 0.00 Bathroom, Land on 0.25 Acres

NONE, Claresholm, Alberta

INDUSTRIAL/COMMERCIAL/HOBBY **AVIATION LOTS right next to the Airport** TAXIWAY located at the CLARESHOLM AIRPORT. The Airport is serviced by a 900-METER MAIN RUNWAY (with lighting) and 900-METER CROSS-STRIP runway. 40 flights daily, currently a REGISTERED **AERODOME. Over \$2 MILLION OF RECENT** INVESTMENTS have been made to the airport incl: NEW ASPHALT TOPCOAT recently applied to MAIN RUNWAY, new LIGHTING, **TIE-DOWN area, EMERGENCY CROSS** STRIP, drainage improvements & more! All LOTS SERVICED TO THE PROPERTY LINE, and the developer would be responsible for all utility connections & construction of access to the municipal road and taxiway. The 0.25 of an ACRE lot is BIG enough to add your HANGAR or COMMERCIAL BAY as long as it has an aircraft hangar door located on the taxiway side of the structure. A restrictive covenant outlining the architectural requirements and land uses is attached to the title of the lands (see supplements). Vendor prepared to hold lot for 6 months with a \$5000 deposit while you request approval for building commitments WITH a FIRM SALE. Once POSSESSION is finalized, the developer must build within a 2-year period. PURCHASER to pave onto taxiway. The MD of Willow Creek has among the LOWEST TAX RATES IN SOUTHERN ALBERTA and property taxes are dependent upon the size of the structure and amenities. NO AIRPORT USER FEES = NO BRAINER!!

The airport is located only MINUTES from CLARESHOLM and is located conveniently an HOUR SOUTH OF CALGARY or 45 mins FROM LETHBRIDGE. LOT SIZE is 100 X 107 feet. The GST will be applicable on the Sale Price. This investment offers GREAT Value & TONS of potential for FUTURE EXPANSION. Please call your AGENT for an INFORMATION PACKAGE & see supplements for more info.