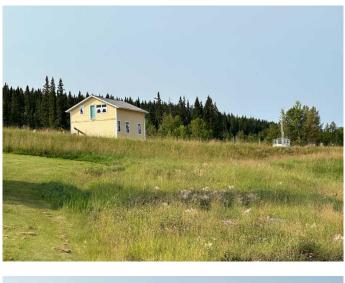

#### NONE, Nordegg, Alberta

Get ready to plan your future within the Mountainous community of Nordegg. Located in the scenic Historic townsite, your views are spectacular looking onto Mount Baldy and Coliseum Mountain . Build your business with the ability to also build living quarters above. The general purpose of this district is to establish a pedestrian friendly town centre commercial area. There is a limited number of lots available so don't miss your opportunity. Electricity, sewer and water to lot line. Aside from running your business' there is plenty to discover from , hiking, OHV riding, golfing, fishing, ice climbing, kayaking, horse back riding and generally enjoying nature and wildlife at its finest.