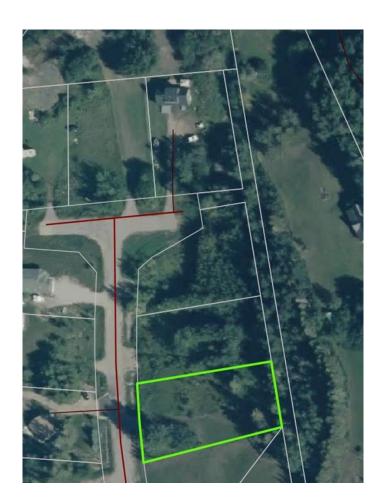

## \$79,999

0 Bedroom, 0.00 Bathroom, Land on 0.58 Acres

NONE, Lac La Biche County, Alberta

Back lot mission beach. cleared lot and ready for your home away from home. All paved roads lead to this affordable backlot at glorious Mission Beach. Lac La Biche lake is rated as one of the best walleye fishing lakes in Alberta. Ten minutes from town and a minute to the lake. Sale price is subject to GST

## **Community Information**

Address 67405,109 Mission Rd

Subdivision NONE

City Lac La Biche County

County Lac La Biche County

Province Alberta
Postal Code T0A2C2