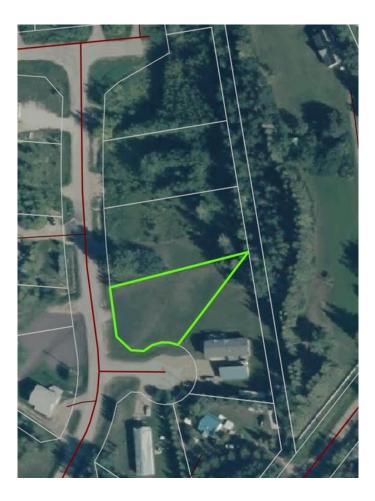

#### \$79,999

0 Bedroom, 0.00 Bathroom, Land on 0.41 Acres

NONE, Lac La Biche County, Alberta

Back lot mission beach. cleared lot and ready for your home away from home. All paved roads lead to this affordable backlot at glorious Mission Beach. Lac La Biche lake is rated as one of the best walleye fishing lakes in Alberta. Ten minutes from town and a minute to the lake. Sale price is subject to GST

#### **Community Information**

| Address     | 67405,202 Mission Rd |
|-------------|----------------------|
| Subdivision | NONE                 |
| City        | Lac La Biche County  |
| County      | Lac La Biche County  |
| Province    | Alberta              |
| Postal Code | T0A2C2               |