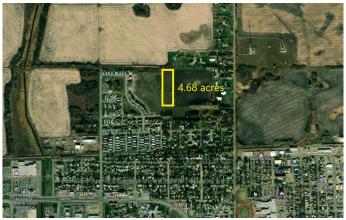

### \$300,000

0 Bedroom, 0.00 Bathroom, Land on 4.68 Acres

Emmerson, Stettler, Alberta

This is a rare opportunity! Not often will you have the chance to purchase 4.68 acres within town limits. Here, you could potentially build your dream home or develop the property into lots, with town approval. This land is currently taxed as agricultural land and seeded down to hay. It is a very flat lot with fencing and dots of brush around the perimeter.

# **Essential Information**

MLS® # A2074234 Price \$300,000

Bathrooms 0.00 Acres 4.68 Type Land

Sub-Type Residential Land

Status Active