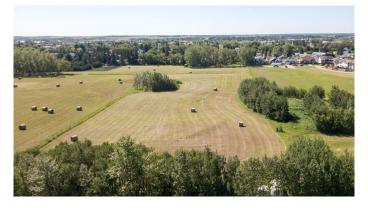

### \$300,000

0 Bedroom, 0.00 Bathroom, Land on 4.68 Acres

Emmerson, Stettler, Alberta

This is a rare opportunity! Not often will you have the chance to purchase 4.68 acres within town limits. Here, you could potentially build your dream home or develop the property into lots, with town approval. This land is currently taxed as agricultural land and seeded down to hay. It is a very flat lot with fencing and dots of brush around the perimeter.