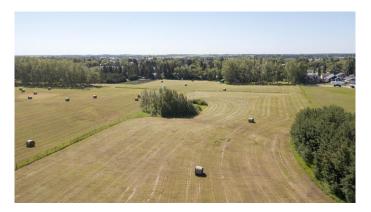

### \$300,000

0 Bedroom, 0.00 Bathroom, Land on 4.68 Acres

Emmerson, Stettler, Alberta

This is a rare opportunity! Not often will you have the chance to purchase 4.68 acres within town limits. Here, you could potentially build your dream home or develop the property into lots, with town approval. This land is currently taxed as agricultural land and seeded down to hay. It is a very flat lot with fencing and dots of brush around the perimeter.