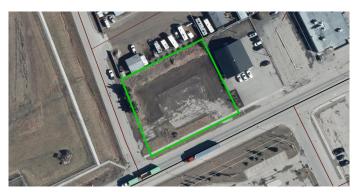

#### \$219,000

0 Bedroom, 0.00 Bathroom, Land on 0.67 Acres

NONE, Edson, Alberta

29185 sq. ft. C2 zoning lot on corner location fronting highway 16 west bound. Walmart across highway. Airport to the west. Restaurant and hotel close by. Property previous use was a motel.

#### **Exterior**

Exterior Features None

Lot Description Rectangular Lot, City Lot, Cleared, Corner Lot, Level

#### **Additional Information**

Date Listed August 14th, 2023

Days on Market 637 Zoning C2