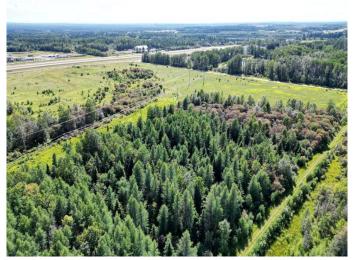

#### \$475,000

0 Bedroom, 0.00 Bathroom, Land on 19.94 Acres

NONE, Rural Yellowhead County, Alberta

Prime Commercial Land for development located less than 2 kms West of the Town of Edson. Property is zoned CD (Commercial District) and has direct Highway 16 exposure! Seller will consider a Lease for equipment storage and/or camp with Yellowhead County approval.