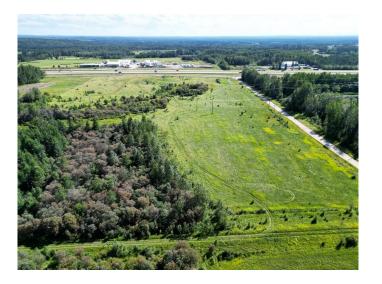

#### \$475,000

0 Bedroom, 0.00 Bathroom, Land on 19.94 Acres

NONE, Rural Yellowhead County, Alberta

Prime Commercial Land for development located less than 2 kms West of the Town of Edson. Property is zoned CD (Commercial District) and has direct Highway 16 exposure! Seller will consider a Lease for equipment storage and/or camp with Yellowhead County approval.