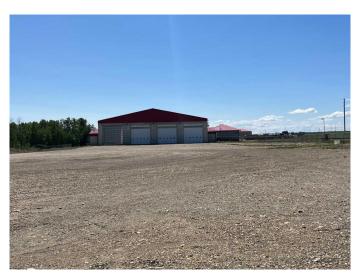

### \$12

0 Bedroom, 0.00 Bathroom, Commercial on 0.00 Acres

Northern Sunrise County, Rural Northern Sunrise County, Alberta

100 x 120 shop with 20 foot ceiling and 4 drive through bays one of which is the wash bay. All OHD are 18 X 18 and within the bays is a pit for working on the equipment, changing oil etc. The wall construction is concrete insulated panels and the are from floor to ceiling - in floor heat with a used oil burning over head heater. Multiple storage rooms, office and change room/laundry room are all contained within the shop. One of the few shops this size available in the Peace River area so if your company is looking for the perfect spot to access the Seal Lake Oilfield area or are in the logging/chip/forestry industry - this may be the perfect fit