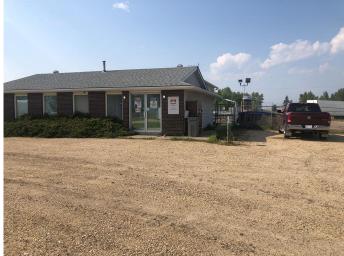

### \$460,000

0 Bedroom, 0.00 Bathroom, Commercial on 0.81 Acres

NONE, Whitecourt, Alberta

THIS SHOP & OFFICE COMPLEX IS LOCATED IN WEST WHITECOURT ON HIGHWAY 32. A TWO BAY, 1200 SQ FT SHOP ADDED IN 2020. GREAT LOCATION FOR A SMALL BUSINESS.