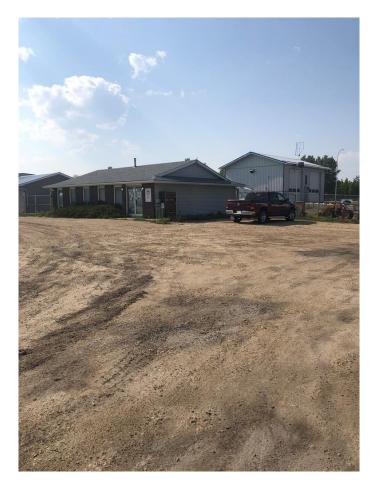

### \$460,000

0 Bedroom, 0.00 Bathroom, Commercial on 0.81 Acres

NONE, Whitecourt, Alberta

THIS SHOP & OFFICE COMPLEX IS LOCATED IN WEST WHITECOURT ON HIGHWAY 32. A TWO BAY, 1200 SQ FT SHOP ADDED IN 2020. GREAT LOCATION FOR A SMALL BUSINESS.