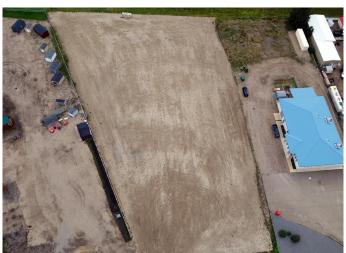

## \$700,000

0 Bedroom, 0.00 Bathroom, Land on 2.18 Acres

Highway 2A, Innisfail, Alberta

Located in a hot spot of Innisfail and right off Hwy #2 with 310 feet of HWY exposure, fully fenced and graveled don't miss out. Perfect place to open the doors to your new business or expand your franchise.