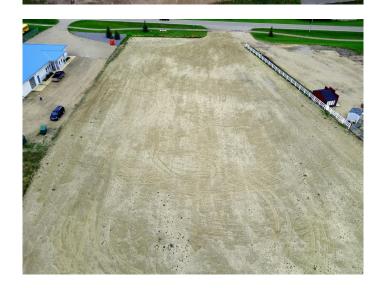

## \$700,000

0 Bedroom, 0.00 Bathroom, Land on 2.18 Acres

Highway 2A, Innisfail, Alberta

Located in a hot spot of Innisfail and right off Hwy #2 with 310 feet of HWY exposure, fully fenced and graveled don't miss out. Perfect place to open the doors to your new business or expand your franchise.