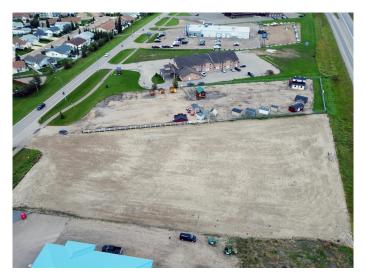

## \$700,000

0 Bedroom, 0.00 Bathroom, Land on 2.18 Acres

Highway 2A, Innisfail, Alberta

Located in a hot spot of Innisfail and right off Hwy #2 with 310 feet of HWY exposure, fully fenced and graveled don't miss out. Perfect place to open the doors to your new business or expand your franchise.