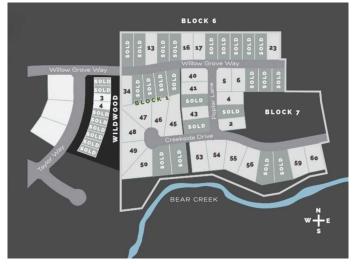

# \$325,000 - 7959 Creekside Drive, Rural Grande Prairie No. 1, County of

MLS® #A2048913

## **Community Information**

Address 7959 Creekside Drive

Subdivision Taylor Estates

City Rural Grande Prairie No. 1, Q

County Grande Prairie No. 1, County of

Province Alberta
Postal Code T8W 0H3