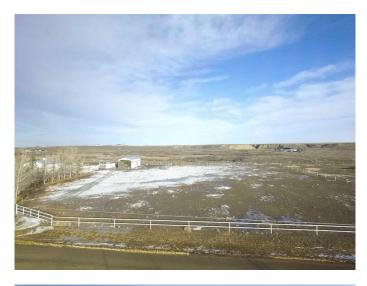

#### \$198,900

0 Bedroom, 0.00 Bathroom, Land on 2.15 Acres

NONE, Rural Cypress County, Alberta

2 Acre lot in Country Haven Estates with poll barn 24x42 that is used as a hay shed at present, nice location to build a home with pavement all the way to town. If you where to look at the price to build this poll barn today! It makes the price of this lot very reasonable.