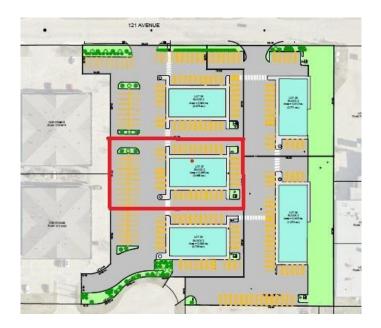

#### \$427,776

0 Bedroom, 0.00 Bathroom, Land on 0.65 Acres

Northridge., Grande Prairie, Alberta

Lot 27 - Think you want your own commercial building? Don't want the hassle of buying the land, getting the services installed, prepping the base and paving? Northridge Business Center is for you!! Established business center. Five lots to choose from. All the paving is done. Services are in. And there is a 5,000 square foot building pad on each lot, ready for your building. Lot 27 is \$427,776.15, plus services and roads \$239,169.68, for a total of \$666,945.83 plus GST. It doesn't get simpler than that!!!