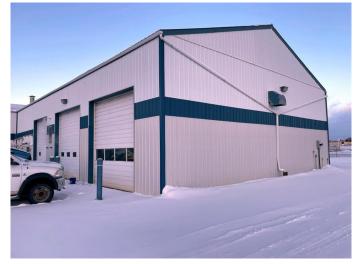

# **Essential Information**

| MLS® #     | A2014824    |
|------------|-------------|
| Price      | \$1,200,000 |
| Bathrooms  | 0.00        |
| Acres      | 0.00        |
| Year Built | 1995        |
| Туре       | Commercial  |
| Sub-Type   | Industrial  |
| Status     | Active      |