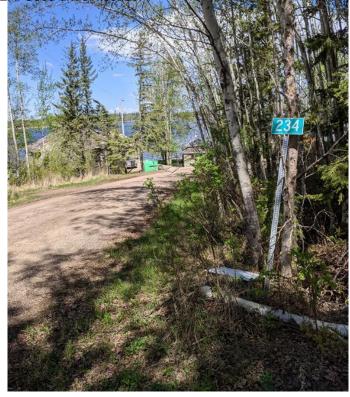

#### \$69,000

0 Bedroom, 0.00 Bathroom, Land on 0.17 Acres

NONE, Plamondon, Alberta

Welcome weekenders! Here is a great place you can park your RV and come relax. Bayview Beach is a small subdivision on Lac La Biche lake with some full-time residents and other seasonal users. There is a boat launch and good access to a sandy from this lot via the municipal reserve area. Just a two-minute drive to the hamlet of Plamondon where you can find all amenities. Bayview Beach is a hidden gem and could be your weekend retreat or future full-time residence. Municipal water and sewer has recently been brought into the subdivision, so connection is possible. This lot is nicely treed so you can decide if you'd like to take down some more or enjoy the privacy the lot already offers.

### **Community Information**

Address 234, 15538 Old Trail

Subdivision NONE

City Plamondon

County Lac La Biche County

Province Alberta
Postal Code T0A 2T0