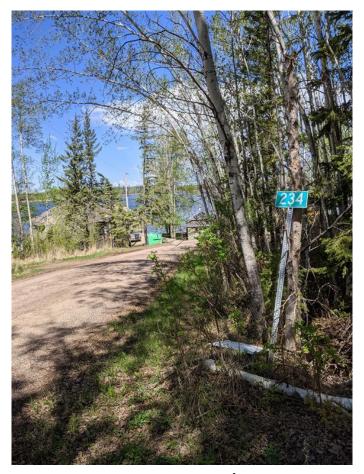

#### \$69,000

0 Bedroom, 0.00 Bathroom, Land on 0.17 Acres

NONE, Plamondon, Alberta

Welcome weekenders! Here is a great place you can park your RV and come relax. Bayview Beach is a small subdivision on Lac La Biche lake with some full-time residents and other seasonal users. There is a boat launch and good access to a sandy from this lot via the municipal reserve area. Just a two-minute drive to the hamlet of Plamondon where you can find all amenities. Bayview Beach is a hidden gem and could be your weekend retreat or future full-time residence. Municipal water and sewer has recently been brought into the subdivision, so connection is possible. This lot is nicely treed so you can decide if you'd like to take down some more or enjoy the privacy the lot already offers.

### **Community Information**

Address 234, 15538 Old Trail

Subdivision NONE

City Plamondon

County Lac La Biche County

Province Alberta
Postal Code T0A 2T0