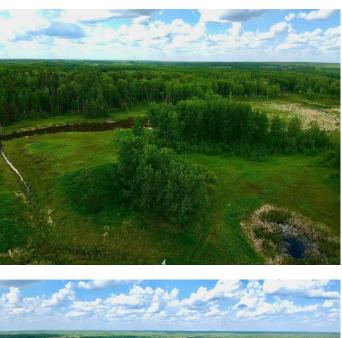

### \$119,900

0 Bedroom, 0.00 Bathroom, Land on 3.06 Acres

NONE, Rural Beaver County, Alberta

Picturesque Acreage Lot Available. This remarkable and rare acreage lot is just what you've been waiting for!! Just over 3 acres and an Easy commute to Sherwood Park, Edmonton, and Camrose. Absolutely breath taking property close to Miquelon Lake And Miquelon Hills Golf Course won't last long. Power and Gas available. Build your dream Home Today!