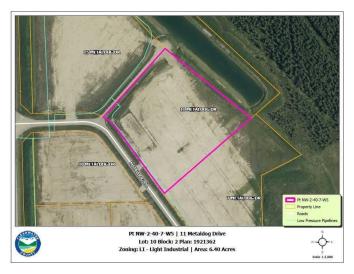

### \$352,000

0 Bedroom, 0.00 Bathroom, Land on 6.40 Acres

Metaldog Industrial Park, Rural Clearwater County, Alberta

- 11 METALDOG DRIVE 6.4 ACRES -Metaldog Industrial Subdivision is located minutes northeast of Rocky Mountain House on Airport Road, situated on a ban-free road, and located within a mile of Alberta's High Load Corridor. Zoned LIGHT INDUSTRIAL DISTRICT "Ll― Metaldog Industrial Subdivision is 1 of the newest industrial subdivisions within Clearwater County (has been used for a pipe laydown yard for the past couple of years). All bare lots are serviced with power and natural gas to property lines, and all roads within the subdivision are paved, (Note: private well & sewer systems will need to be installed at the purchaser's expense to suit individual requirements). Firepond is located within the subdivision. Prime location to establish, and grow your business. Immediate possession is available. The general purpose of this district is to accommodate and regulate small to medium-scale industrial operations, note a security suite as part of the main building is permitted as a discretionary use (this allows for an owner/operator or staff to live onsite for security purposes, and is at the discretion of the development officer). No development timeframes. Parcel sizes available range in size from 3.83 acres - 8.01 acres and are NEWLY priced. Make your mark in CENTRAL ALBERTA! (GST is applicable)

## **Community Information**

Address 11 Metaldog Drive

Subdivision Metaldog Industrial Park

City Rural Clearwater County

County Clearwater County

Province Alberta
Postal Code T4T 2A2