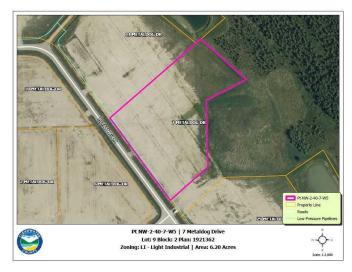

## \$341,000

0 Bedroom, 0.00 Bathroom, Land on 6.20 Acres

Metaldog Industrial Park, Rural Clearwater County, Alberta

7 METALDOG DRIVE 6.2 ACRES - Metaldog Industrial Subdivision is located minutes northeast of Rocky Mountain House on Airport Road, situated on a ban-free road, and located within a mile of Alberta's High Load Corridor. Zoned LIGHT INDUSTRIAL DISTRICT "Ll― Metaldog Industrial Subdivision is 1 of the newest industrial subdivisions within Clearwater County (has been used for a pipe laydown yard for the past couple of years). All bare lots are serviced with 3 PHASE power and natural gas to property lines, and all roads within the subdivision are paved, (Note: private well & sewer systems will need to be installed at the purchaser's expense to suit individual requirements). A firepond is located within the subdivision. Prime location to establish, and grow your business. Immediate possession is available. The general purpose of this district is to accommodate and regulate small to medium-scale industrial operations, note a security suite as part of the main building is permitted as a discretionary use (this allows for an owner/operator or staff to live onsite for security purposes, and is at the discretion of the development officer). No development timeframes. Parcel sizes available range in size from 3.83 acres - 8.01 acres and are NEWLY priced. Make your mark in CENTRAL ALBERTA! (GST is applicable)

# **Community Information**

Address 7 Metaldog Drive

Subdivision Metaldog Industrial Park
City Rural Clearwater County

County Clearwater County

Province Alberta
Postal Code T4T 2A2

### **Additional Information**

Date Listed September 22nd, 2022

Days on Market 962

Zoning LIGHT INDUSTRIAL