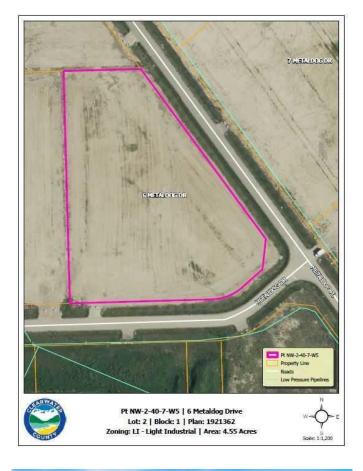

#### \$250,250

0 Bedroom, 0.00 Bathroom, Land on 4.55 Acres

Metaldog Industrial Park, Rural Clearwater County, Alberta

6 METALDOG DRIVE 4.55 ACRES - Metaldog Industrial Subdivision is located minutes northeast of Rocky Mountain House on Airport Road, situated on a ban-free road, and located within a mile of Alberta's High Load Corridor. Zoned LIGHT INDUSTRIAL DISTRICT "Ll― Metaldog Industrial Subdivision is 1 of the newest industrial subdivisions within Clearwater County (has been used for a pipe laydown yard for the past couple of years). All bare lots are serviced with 3 PHASE power and natural gas to property lines, and all roads within the subdivision are paved, (Note: private well & sewer systems will need to be installed at the purchaser's expense to suit individual requirements). Firepond is located within the subdivision. Prime location to establish, and grow your business. Immediate possession is available. The general purpose of this district is to accommodate and regulate small to medium-scale industrial operations, note a security suite as part of the main building is permitted as a discretionary use (this allows for an owner/operator or staff to live onsite for security purposes, and is at the discretion of the development officer). No development timeframes. Parcel sizes available range in size from 3.83 acres - 8.01 acres and are NEWLY priced Make your mark in CENTRAL ALBERTA! (GST is applicable)

### **Community Information**

| Address     | 6 Metaldog Drive         |
|-------------|--------------------------|
| Subdivision | Metaldog Industrial Park |
| City        | Rural Clearwater County  |
| County      | Clearwater County        |
| Province    | Alberta                  |
| Postal Code | T4T 2A2                  |
|             |                          |

# **Additional Information**

| Date Listed    | September 22nd, 2022 |
|----------------|----------------------|
| Days on Market | 962                  |
| Zoning         | LIGHT INDUSTRIAL     |